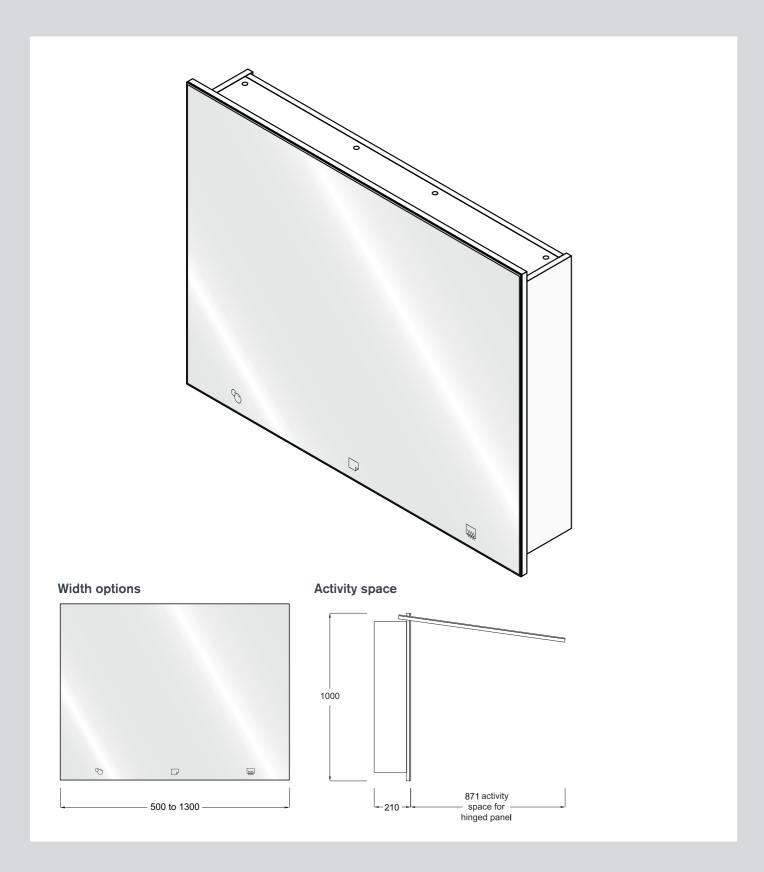

#### Height

1000mm

#### Width

Available in 5mm increments from 500mm up to a maximum of 1300mm

### Depth

210mm

#### Mounting spaces

From 2 up to 12 mounting spaces

#### Hinged panel

871mm activity space

Mirror Box Unit carcass manufactured from 19mm nominal thickness moisture resistant High Pressure Laminate (HPL). Edges lipped with ABS.

Performance